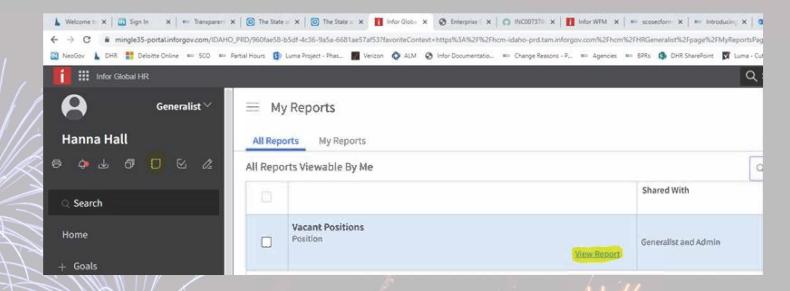

### **Vacant Positions Report in Luma**

The vacant positions report is now in Luma. HR Generalists and Administrators have access to the report by clicking on the notebook under their name and clicking view report.