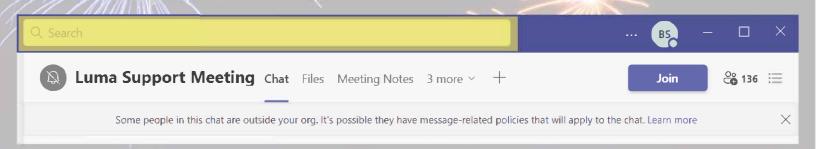

### **Luma Support Meeting Chat**

The Luma Support Meeting Chat is still live and people continue to use it. If you have questions that you know were answered in the chat you can search the chat. Simply select the chat you want to search in and utilize the search bar at the top.