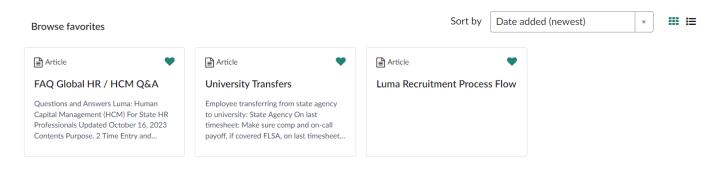

### FAQ Global HR / HCM Q&A

• 

14d ago • 

533 Views

Next time you need to access the QRG, you can select the "My Favorites" tab in the top right corner of the Knowledge Base home page.

Your favorites will appear in the "My Favorites" library. All QRG updates will be automatically reflected, so no need to re-favorite or track QRG titles.

#### My favorites